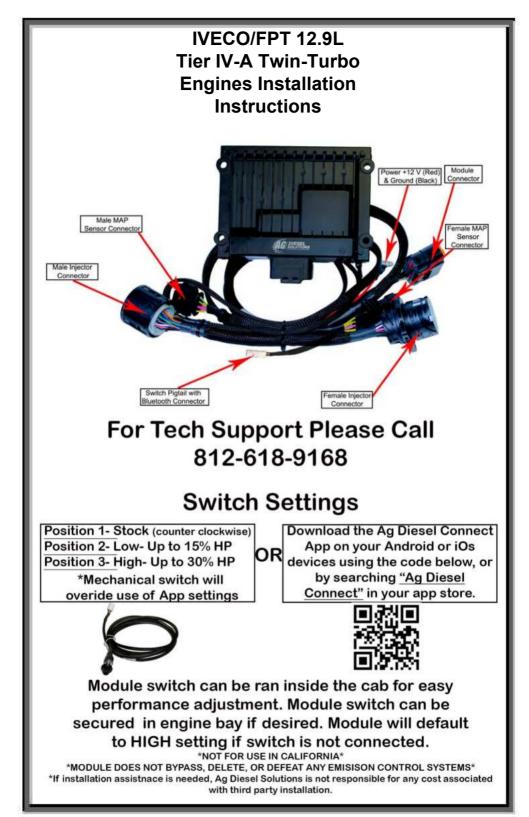

## - IVECO/FPT 12.9L -TIER IV-A TWIN-TURBO ENGINES INSTALLATION GUIDE

AGDIESELSOLUTIONS.COM

600

**1)** Locate the injector connector and MAP sensor on the right side of the engine from sitting in the tractor cab.

**2)** Unplug the stock injector connector from the front side of the engine head. To loosen, rotate the outer shell of the connector counter-clockwise.

**3)** Plug the male connector from the Ag Diesel Solutions module into the stock location on the engine head. Align the inside section of the connector to the stock plug and then rotate the outer shell clockwise to tighten.

Note: The outer shell spins free of the inside connector. Align the inside section and then rotate the outer shell until the connector snaps.

**4)** Connect the stock male connector, removed in Step 2, to the female connector from the Ag Diesel Solutions module.

Note: Align the inside section and then rotate the outer shell until the connector snaps.

5) Unplug the stock MAP sensor connector.

**6)** Plug the male MAP sensor connector from the module into the stock location and the stock male MAP sensor connector into the female connector from the module.

7) Connect the Black wire with Ring Terminal to a good Chassis ground8) Connect Red wire with ring terminal to a 12V constant source (i.e. alternator)

**9)** Mount the module with the connector on the bottom side, as to reduce the chance of moisture from getting into the module harness. Keep away from excessive heat and moving parts. Note: Zip tie onto the factory computer wire harness works well. Mounting the module as shown will help prevent moisture from collecting into the module connector.

# For any questions on this installation please call Tech Support at 812.618.9168