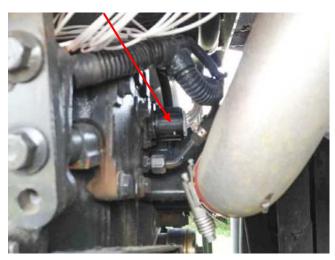

**2)** Unplug the stock injector connector from the front side of the engine head. To loosen, rotate the outer shell of the connector counter-clockwise.

**3)** Plug the male connector from the Ag Diesel Solutions module into the stock location on the engine head. Align the inside section of the connector to the stock plug and then rotate the outer shell clockwise to tighten.

Note: The outer shell spins free of the inside connector. Align the inside section and then rotate the outer shell until the connector snaps.

**4)** Connect the stock male connector, removed in Step 2, to the female connector from the Ag Diesel Solutions module.