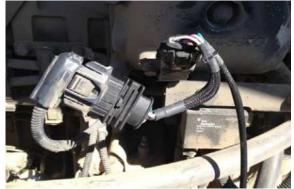

## - IVECO/FPT 12.9L -TIER IV-A TWIN-TURBO ENGINES INSTALLATION GUIDE

AGDIESELSOLUTIONS.COM

600

**1)** Locate the injector connector and MAP sensor on the right side of the engine from sitting in the tractor cab.

**2)** Unplug the stock injector connector from the front side of the engine head. To loosen, rotate the outer shell of the connector counter-clockwise.

**3)** Plug the male connector from the Ag Diesel Solutions module into the stock location on the engine head. Align the inside section of the connector to the stock plug and then rotate the outer shell clockwise to tighten.

Note: The outer shell spins free of the inside connector. Align the inside section and then rotate the outer shell until the connector snaps.

**4)** Connect the stock male connector, removed in Step 2, to the female connector from the Ag Diesel Solutions module.