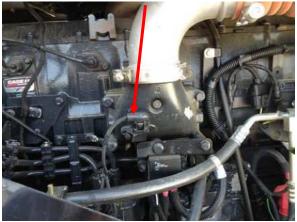

7) Connect the Black wire with Ring Terminal to a good Chassis ground8) Connect Red wire with ring terminal to a 12V constant source (i.e. alternator)

**9)** Mount the module with the connector on the bottom side, as to reduce the chance of moisture from getting into the module harness. Keep away from excessive heat and moving parts. Note: Zip tie onto the factory computer wire harness works well. Mounting the module as shown will help prevent moisture from collecting into the module connector.

# For any questions on this installation please call Tech Support at 812.618.9168