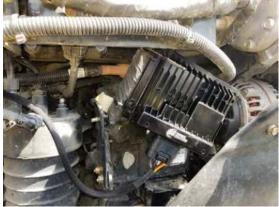

7) Connect the Black wire with Ring Terminal to a good Chassis ground8) Connect Red wire with ring terminal to a 12V constant source (i.e. alternator)

**9)** Mount the module with the connector on the bottom side, as to reduce the chance of moisture from getting into the module harness. Keep away from excessive heat and moving parts. Note: Zip tie onto the factory computer wire harness works well. Mounting the module as shown will help prevent moisture from collecting into the module connector.