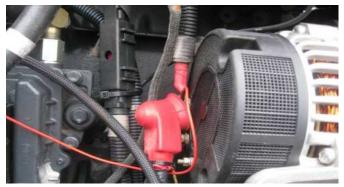

7) Connect the Black wire with Ring Terminal to a good Chassis ground8) Connect Red wire with ring terminal to a 12V constant source (i.e. alternator)

**9)** Mount the module with the connector on the bottom side, as to reduce the chance of moisture from getting into the module harness. Keep away from excessive heat and moving parts. Note: Zip tie onto the factory computer wire harness works well. Mounting the module as shown will help prevent moisture from collecting into the module connector.