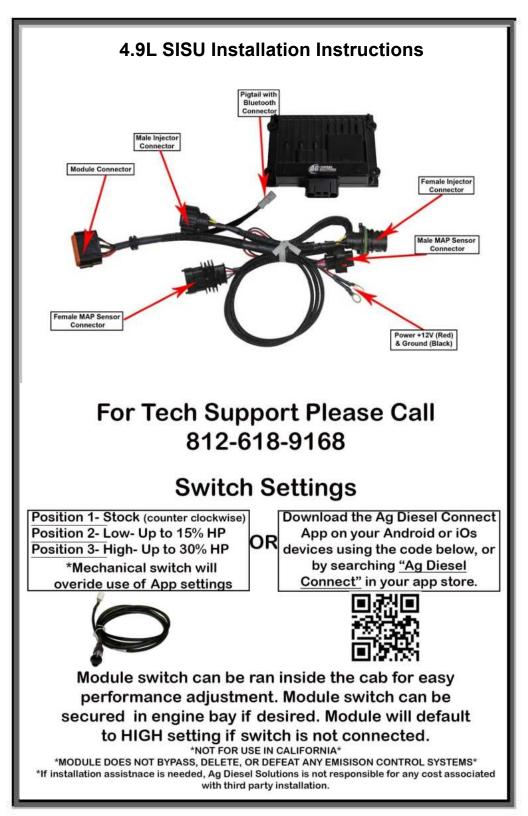

### SISU7494 MODULE INSTALLATION GUIDE

Bluetooth

## AGDIESELSOLUTIONS.COM

(000

**1)** From the cab looking forward, locate the fuel system on the left side of the engine. You will see the common rail with the injector lines coming out of it.

**2)** Locate the factory MAP Sensor connector on the intake manifold and unplug.

**3)** Insert the male MAP sensor connector from Ag Diesel Solutions module into the MAP sensor on the intake. Connect the factory male MAP sensor connector from the engine into the female connector on the Ag Diesel Solutions module harness.

**4)** Locate the factory Injector Connector on the side of the cylinder head.

**5)** Insert the male injector connector from the Ag Diesel Solutions Module harness into the female injector connector on the cylinder head. Insert the female connector from the Ag Diesel Solutions module harness into the male injector connector on the engine harness.

6) Route the power and ground straps across the engine to the alternator. Connect the **Black** wire with ring terminal to the mounting bolt on the alternator. Following, connect the **Red** wire with ring terminal to a 12V constant source on the alternator (+ terminal.)

7) Mount the module with the connector on the bottom side, as to reduce the chance of moisture from getting into the module harness. Keep away from excessive heat and moving parts.

Note: Zip tie onto the factory computer wire harness works well. Mounting the module as shown will help prevent moisture from collecting into the module connector.