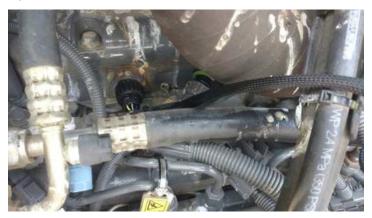

## AGDIESELSOLUTIONS.COM

(000

**1)** From the cab looking forward, locate the fuel system on the left side of the engine. You will see the common rail with the injector lines coming out of it.

**2)** Locate the factory MAP Sensor connector on the intake manifold and unplug.

**3)** Insert the male MAP sensor connector from Ag Diesel Solutions module into the MAP sensor on the intake. Connect the factory male MAP sensor connector from the engine into the female connector on the Ag Diesel Solutions module harness.