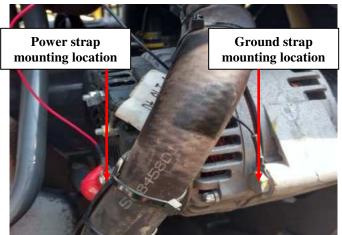

6) Route the power and ground straps across the engine to the alternator. Connect the **Black** wire with ring terminal to the mounting bolt on the alternator. Following, connect the **Red** wire with ring terminal to a 12V constant source on the alternator (+ terminal.)