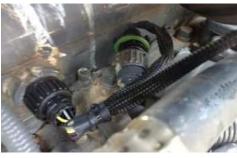

**3)** Insert the male MAP sensor connector from Ag Diesel Solutions module into the MAP sensor on the intake. Connect the factory male MAP sensor connector from the engine into the female connector on the Ag Diesel Solutions module harness.