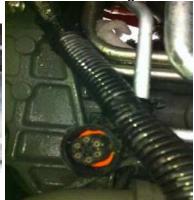

**4)** Locate the factory Injector Connector on the side of the cylinder head.

**5)** Insert the male injector connector from the Ag Diesel Solutions Module harness into the female injector connector on the cylinder head. Insert the female connector from the Ag Diesel Solutions module harness into the male injector connector on the engine harness.