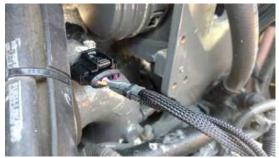

**3)** Insert the male MAP sensor connector from Ag Diesel Solutions module into the MAP sensor on the intake. Connect the factory male MAP sensor connector from the engine into the female connector on the Ag Diesel Solutions module harness.

**4)** Locate the factory Injector Connector on the side of the cylinder head.

**5)** Insert the male injector connector from the Ag Diesel Solutions Module harness into the female injector connector on the cylinder head. Insert the female connector from the Ag Diesel Solutions module harness into the male injector connector on the engine harness.