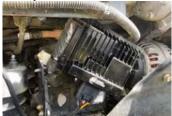

7) Mount the module with the connector on the bottom side, as to reduce the chance of moisture from getting into the module harness. Keep away from excessive heat and moving parts.

Note: Zip tie onto the factory computer wire harness works well. Mounting the module as shown will help prevent moisture from collecting into the module connector.