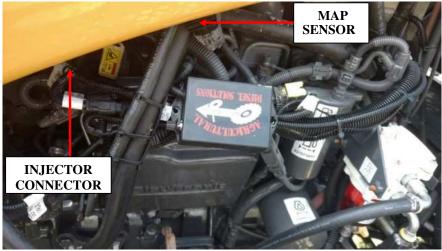

## AGDIESELSOLUTIONS.COM

(000

**1)** From the cab looking forward, locate the fuel system on the left side of the engine. You will see the common rail with the injector lines coming out of it.

**2)** Locate the factory MAP Sensor connector on the intake manifold and unplug.

**4)** Locate the factory Injector Connector on the side of the cylinder head.

**5)** Insert the male injector connector from the Ag Diesel Solutions Module harness into the female injector connector on the cylinder head. Insert the female connector from the Ag Diesel Solutions module harness into the male injector connector on the engine harness.